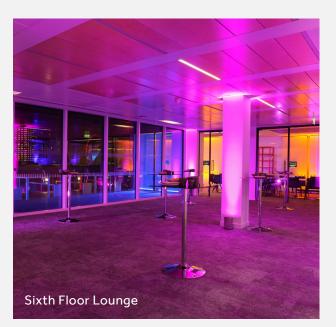

The venue is also home to an exclusive sixthfloor lounge and rooftop balcony, offering breathtaking views of London's iconic skyline. This stunning setting serves as an inspiring backdrop for any gathering.

#### Lounge & Balcony Facilities

- Built-in bar
- Impressive views of the Thames from the sixth floor
- Speaker system for background music
- Cloakroom
- Wheelchair accessible
- Wi-Fi access
- Bespoke menu planning