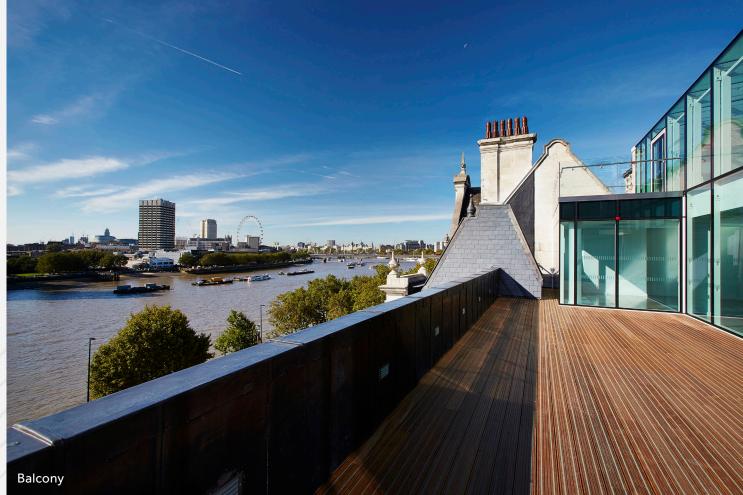

The venue is also home to an exclusive sixthfloor lounge and rooftop balcony, offering breathtaking views of London's iconic skyline. This stunning setting serves as an inspiring backdrop for any gathering.

#### Lounge & Balcony Facilities

- Built-in bar
- Impressive views of the Thames from the sixth floor
- Speaker system for background music
- Cloakroom
- Wheelchair accessible
- Wi-Fi access
- Bespoke menu planning