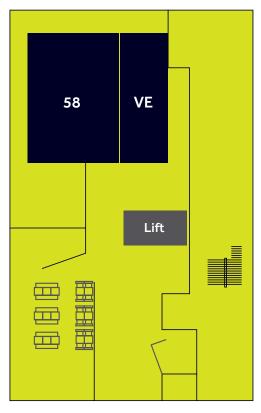

#### **Capacity Chart**

| Layout     | Ground Floor<br>Events Space |     |    | Level 6             |
|------------|------------------------------|-----|----|---------------------|
|            | 58VE                         | 58  | VE | Lounge &<br>Balcony |
| Boardroom  | 60                           | 30  | 18 | -                   |
| Theatre    | 180                          | 90  | 50 | 70                  |
| Cabaret    | 90                           | 55  | 30 | -                   |
| Banqueting | 102                          | 66  | 36 | 50                  |
| Reception  | 200                          | 120 | 65 | 100                 |

Ground Floor

**6th Floor** 