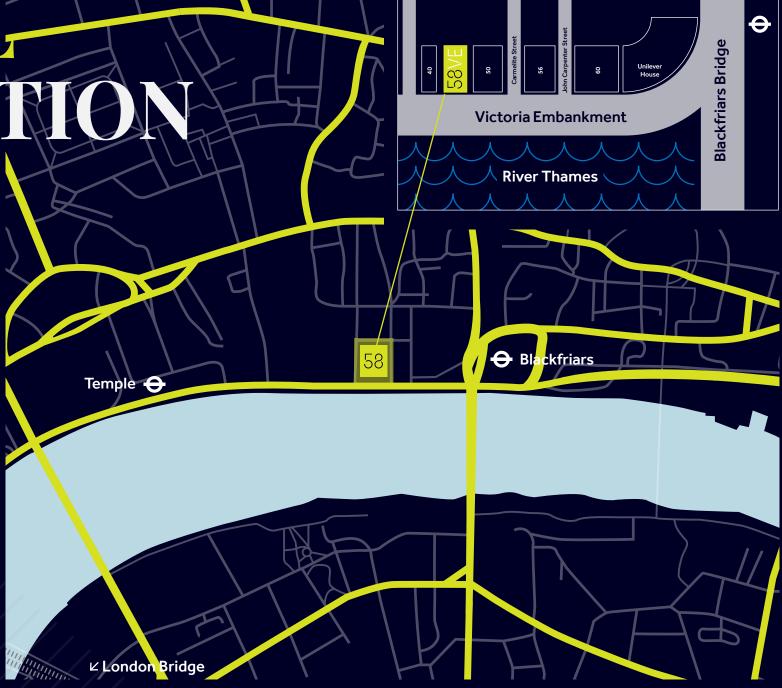

### IDEAL LOCATIO

Located centrally on the banks of the River Thames, 58VE is easy to find from a variety of transport links across London.

#### **Nearest stations** Blackfriars Temple

## 58VE

Contact venuehire@58ve.com 07866 948 562 www.58ve.com

58 Victoria Embankment Temple London EC4Y oDS