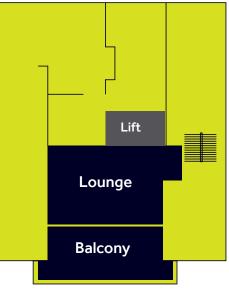

Ground Floor

**6th Floor** 

#### Lounge & Balcony Facilities

- Built-in bar
- Impressive views of the Thames from the sixth floor
- Speaker system for background music
- Cloakroom
- Wheelchair accessible
- Wi-Fi access
- Bespoke menu planning

The venue is also home to an exclusive sixthfloor lounge and rooftop balcony, offering breathtaking views of London's iconic skyline. This stunning setting serves as an inspiring backdrop for any gathering.