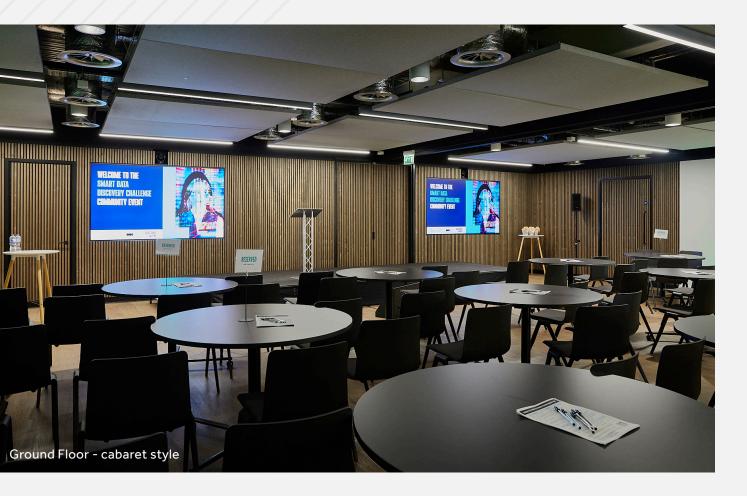

#### **Ground Floor Facilities**

- PA system including: 2x handheld microphones & 5x lapel microphones
- 2 x 98" LED Screens
- Wheelchair accessible
- Cloakroom
- Dedicated event space foyer
- Moveable staging and lectern
- Flexible moveable wall partitions
- Writable magnetic walls
- Trackable ceiling cameras
- Wi-Fi access
- Live streaming
- Hearing loop
- Bespoke menu planning

#### **Capacity Chart**

| Layout     | Ground Floor<br>Events Space |     |    | Level 6             |
|------------|------------------------------|-----|----|---------------------|
|            | 58VE                         | 58  | VE | Lounge &<br>Balcony |
| Boardroom  | 60                           | 30  | 18 | -                   |
| Theatre    | 180                          | 90  | 50 | 70                  |
| Cabaret    | 90                           | 55  | 30 | -                   |
| Banqueting | 102                          | 66  | 36 | 50                  |
| Reception  | 200                          | 120 | 65 | 100                 |