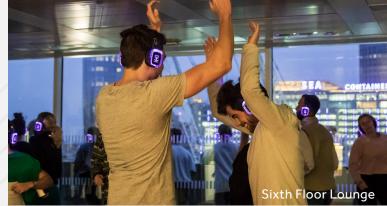

The venue is also home to an exclusive sixthfloor lounge and rooftop balcony, offering breathtaking views of London's iconic skyline. This stunning setting serves as an inspiring backdrop for any gathering.

#### Lounge & Balcony Facilities

- Built-in bar
- Impressive views of the Thames from the sixth floor
- Speaker system for background music
- Cloakroom
- Wheelchair accessible
- Wi-Fi access
- Bespoke menu planning